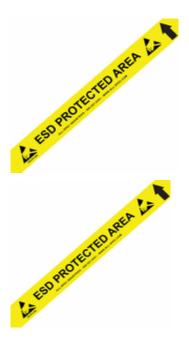

## 975 Series Heavy Duty Aisle Tape

A yellow and black tape with printed ESD symbols used to identify static sensitive and protected work areas. This tape has the wording "ESD Protected Area" and the Reaching Hand and ESD triangle printed in black. This heavy duty tape has 100% smear resistant graphics.